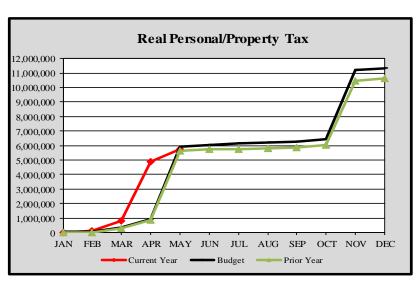

City of Edmonds, WA
Monthly Revenue Summary-Real Personal/Property Tax
2023

Real Personal/Property Tax

|           | Cumulative      | Monthly         | YTD       | Variance |
|-----------|-----------------|-----------------|-----------|----------|
|           | Budget Forecast | Budget Forecast | Actuals   | %        |
|           |                 |                 |           |          |
| January   | \$ 49,915       | \$ 49,915       | \$ 26,466 | -46.98%  |
| February  | 78,108          | 28,192          | 147,332   | 88.63%   |
| March     | 375,054         | 296,947         | 824,405   | 119.81%  |
| April     | 912,236         | 537,182         | 4,885,632 | 435.57%  |
| Мау       | 5,909,096       | 4,996,860       | 5,742,964 | -2.81%   |
| June      | 6,029,957       | 120,861         |           |          |
| July      | 6,148,773       | 118,816         |           |          |
| August    | 6,198,768       | 49,995          |           |          |
| September | 6,260,415       | 61,647          |           |          |
| October   | 6,466,132       | 205,717         |           |          |
| November  | 11,227,156      | 4,761,024       |           |          |
| December  | 11.327.000      | 99.844          |           |          |