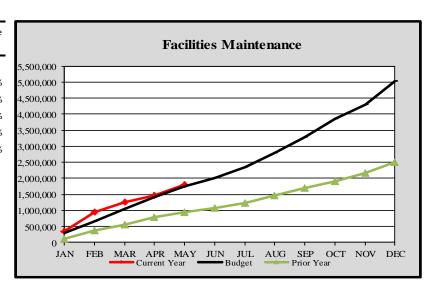

City of Edmonds, WA
Monthly Expenditure Report-Facilities Maintenance
2023

|--|

|           | Cumulative     | Monthly           | YTD        | Variance |
|-----------|----------------|-------------------|------------|----------|
|           | Budget Forecas | t Budget Forecast | Actuals    | %        |
| '         |                |                   |            |          |
| January   | \$ 288,350     | \$ 288,350        | \$ 335,018 | 16.18%   |
| February  | 659,070        | 370,720           | 935,298    | 41.91%   |
| March     | 1,043,814      | 384,744           | 1,264,752  | 21.17%   |
| April     | 1,410,640      | 366,825           | 1,451,697  | 2.91%    |
| May       | 1,744,249      | 333,609           | 1,803,967  | 3.42%    |
| June      | 2,018,822      | 274,573           |            |          |
| July      | 2,352,264      | 333,442           |            |          |
| August    | 2,785,180      | 432,916           |            |          |
| September | 3,285,870      | 500,689           |            |          |
| October   | 3,843,053      | 557,183           |            |          |
| November  | 4,302,471      | 459,418           |            |          |
| December  | 5.031.410      | 728.939           |            |          |