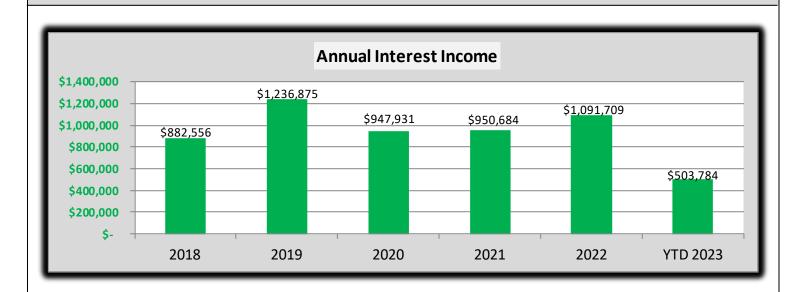

S                             | 18,336,072        | 1.29                    | 18,498,516    | 18,175,765      | •                |                |
| Washington State Local Gov't Invest | Washington State Local Gov't Investment Pool |                   |                         | 20,377,628    | 3 20,377,628    | Demand           | 5.16%          |
| Snohomish County Local Gov't Inves  | stment Pool                                  |                   |                         | 33,498,794    | 33,498,794      | Demand           | 2.77%          |
|                                     | TOTAL PORTFOLIO                              |                   |                         | \$ 72,374,938 | 3 \$ 72,052,187 |                  |                |





### **INVESTMENT PORTFOLIO SUMMARY**



### **GENERAL FUND SUMMARY**







# City of Edmonds, WA Monthly Revenue Summary-General Fund 2023

#### **General Fund**

| General   |    | •             |    |               |              |          |
|-----------|----|---------------|----|---------------|--------------|----------|
|           | (  | Cumulative    |    | Monthly       | YTD          | Variance |
|           | Bu | dget Forecast | Bu | dget Forecast | Actuals      | %        |
|           |    |               |    |               |              |          |
| January   | \$ | 2,761,312     | \$ | 2,761,312     | \$ 2,320,252 | -15.97%  |
| February  |    | 5,473,311     |    | 2,711,999     | 4,920,100    | -10.11%  |
| March     |    | 8,241,198     |    | 2,767,887     | 8,150,445    | -1.10%   |
| April     |    |