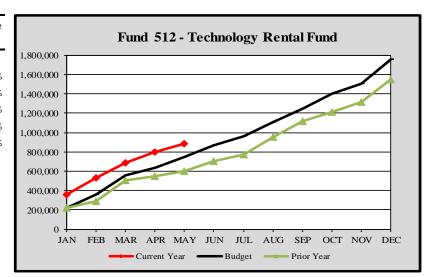

# City of Edmonds, WA Monthly Expenditure Report - Fund 512 - Technology Rental Fund 2023

Fund 512 - Technology Rental Fund

| 14114 012 | reemmorogy me   | mun runu        |            |          |
|-----------|-----------------|-----------------|------------|----------|
|           | Cumulative      | Monthly         | YTD        | Variance |
|           | Budget Forecast | Budget Forecast | Actuals    | %        |
|           |                 |                 |            |          |
| January   | \$ 217,095      | \$ 217,095      | \$ 355,645 | 63.82%   |
| February  | 359,768         | 142,674         | 530,347    | 47.41%   |
| March     | 555,080         | 195,311         | 683,467    | 23.13%   |
| April     | 632,977         | 77,897          | 798,011    | 26.07%   |
| May       | 744,000         | 111,023         | 888,529    | 19.43%   |
| June      | 870,622         | 126,623         |            |          |
| July      | 964,912         | 94,290          |            |          |
| August    | 1,105,547       | 140,635         |            |          |
| September | 1,246,510       | 140,964         |            |          |
| October   | 1,404,743       | 158,232         |            |          |
| November  | 1,508,608       | 103,865         |            |          |
| December  | 1.753.427       | 244.819         |            |          |