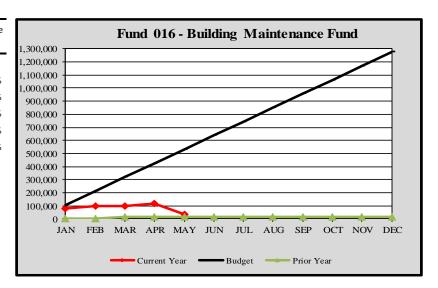

# City of Edmonds, WA Monthly Expenditure Report - Fund 016 - Building Maintenance Fund 2023

Fund 016 - Building Maintenance Fund

| ı |           | U               |                 |           |          |
|---|-----------|-----------------|-----------------|-----------|----------|
|   |           | Cumulative      | Monthly         | YTD       | Variance |
|   |           | Budget Forecast | Budget Forecast | Actuals   | %        |
|   |           |                 |                 |           |          |
|   | January   | \$ 106,250      | \$ 106,250      | \$ 81,158 | -23.62%  |
|   | February  | 212,500         | 106,250         | 97,897    | -53.93%  |
|   | March     | 318,750         | 106,250         | 100,936   | -68.33%  |
|   | April     | 425,000         | 106,250         | 116,404   | -72.61%  |
|   | May       | 531,250         | 106,250         | 35,246    | -93.37%  |
|   | June      | 637,500         | 106,250         |           |          |
|   | July      | 743,750         | 106,250         |           |          |
|   | August    | 850,000         | 106,250         |           |          |
|   | September | 956,250         | 106,250         |           |          |
|   | October   | 1,062,500       | 106,250         |           |          |
|   | November  | 1,168,750       | 106,250         |           |          |
| I | December  | 1,275,000       | 106,250         |           |          |