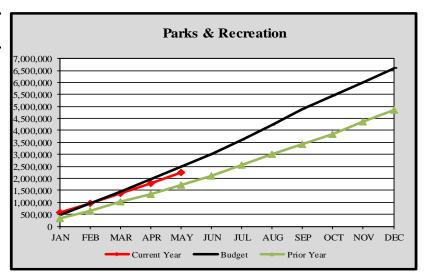

City of Edmonds, WA
Monthly Expenditure Report-Parks & Recreation
2023

Parks & Recreation

|           | Cumulative     |    | Monthly        |    | YTD       | Variance |  |
|-----------|----------------|----|----------------|----|-----------|----------|--|
|           | Budget Forecas | В  | udget Forecast |    | Actuals   | %        |  |
|           |                |    |                |    |           |          |  |
| January   | \$ 457,812     | \$ | 457,812        | \$ | 589,720   | 28.81%   |  |
| February  | 958,458        |    | 500,646        |    | 958,125   | -0.03%   |  |
| March     | 1,459,194      |    | 500,736        | :  | 1,386,849 | -4.96%   |  |
| April     | 1,960,748      |    | 501,554        | :  | 1,788,118 | -8.80%   |  |
| May       | 2,473,516      |    | 512,768        | :  | 2,229,794 | -9.85%   |  |
| June      | 3,017,740      |    | 544,223        |    |           |          |  |
| July      | 3,613,117      |    | 595,377        |    |           |          |  |
| August    | 4,229,777      |    | 616,661        |    |           |          |  |
| September | 4,893,730      |    | 663,953        |    |           |          |  |
| October   | 5,439,139      |    | 545,409        |    |           |          |  |
| November  | 5,995,908      |    | 556,769        |    |           |          |  |
| December  | 6,573,617      |    | 577,709        |    |           |          |  |