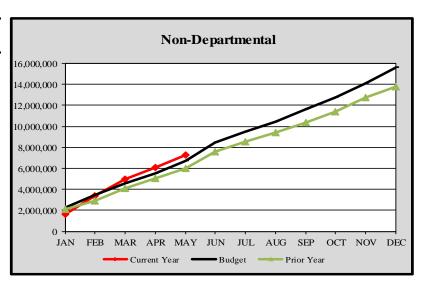

City of Edmonds, WA
Monthly Expenditure Report-Non-Departmental
2023

Non-Departmental

|           | Cumulative |              | Monthly |               | YTD          | Variance |
|-----------|------------|--------------|---------|---------------|--------------|----------|
|           | Buc        | get Forecast | Bu      | dget Forecast | Actuals      | %        |
|           |            |              |         |               |              | _        |
| January   | \$         | 2,285,040    | \$      | 2,285,040     | \$ 1,642,894 | -28.10%  |
| February  |            | 3,483,056    |         | 1,198,016     | 3,380,586    | -2.94%   |
| March     |            | 4,581,985    |         | 1,098,930     | 4,986,307    | 8.82%    |
| April     |            | 5,531,435    |         | 949,450       | 6,091,521    | 10.13%   |
| May       |            | 6,720,936    |         | 1,189,500     | 7,245,913    | 7.81%    |
| June      |            | 8,483,040    |         | 1,762,104     |              |          |
| July      |            | 9,529,850    |         | 1,046,810     |              |          |
| August    |            | 10,426,806   |         | 896,956       |              |          |
| September |            | 11,638,078   |         | 1,211,272     |              |          |
| October   |            | 12,757,540   |         | 1,119,461     |              |          |
| November  |            | 14,139,943   |         | 1,382,404     |              |          |
| December  |            | 15,627,335   |         | 1,487,392     |              |          |

 $<sup>{}^*\</sup>mathit{The}$  monthly budget forecast columns are based on a five-year average.