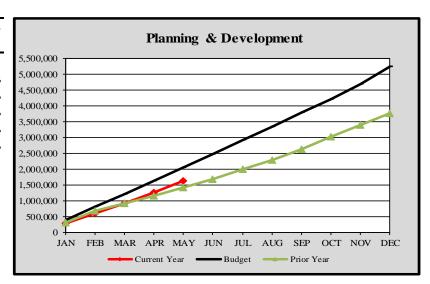

# City of Edmonds, WA Monthly Expenditure Report-Development Services 2023

Planning & Development

|           | et Be (eropinent |                 |            |          |
|-----------|------------------|-----------------|------------|----------|
|           | Cumulative       | Monthly         | YTD        | Variance |
|           | Budget Forecast  | Budget Forecast | Actuals    | %        |
|           |                  |                 |            |          |
| January   | \$ 395,975       | \$ 395,975      | \$ 286,492 | -27.65%  |
| February  | 813,013          | 417,038         | 595,086    | -26.80%  |
| March     | 1,213,509        | 400,496         | 913,919    | -24.69%  |
| April     | 1,635,884        | 422,375         | 1,265,403  | -22.65%  |
| May       | 2,051,113        | 415,229         | 1,622,646  | -20.89%  |
| June      | 2,463,993        | 412,881         |            |          |
| July      | 2,914,697        | 450,704         |            |          |
| August    | 3,337,656        | 422,959         |            |          |
| September | 3,778,605        | 440,949         |            |          |
| October   | 4,217,116        | 438,512         |            |          |
| November  | 4,689,600        | 472,483         |            |          |
| December  | 5,236,088        | 546,488         |            |          |