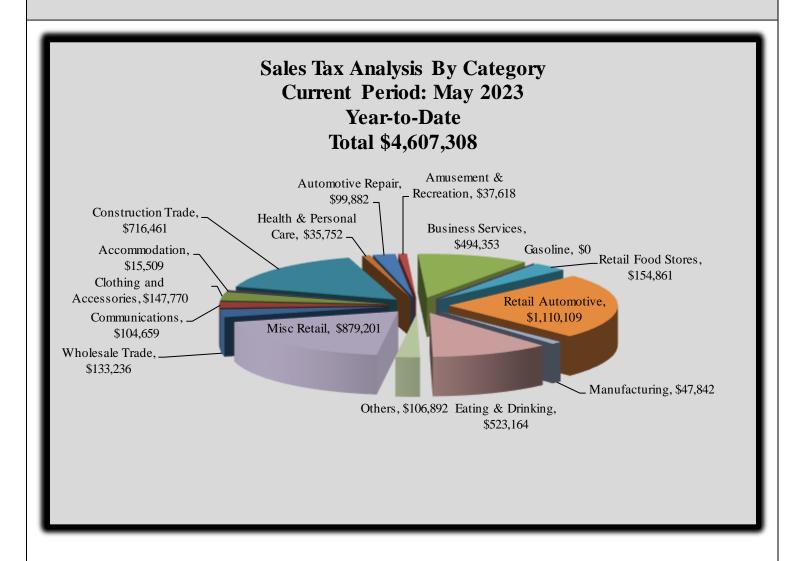

### **SALES TAX SUMMARY**

# City of Edmonds, WA Monthly Revenue Summary-Sales and Use Tax 2023

#### Sales and Use Tax

|           | Cumulative      | Monthly         | YTD        | Variance |
|-----------|-----------------|-----------------|------------|----------|
|           | Budget Forecast | Budget Forecast | Actuals    | %        |
|           |                 |                 |            |          |
| January   | \$ 911,577      | \$ 911,577      | \$ 879,231 | -3.55%   |
| February  | 1,999,408       | 1,087,831       | 1,908,832  | -4.53%   |
| March     | 2,854,859       | 855,451         | 2,781,110  | -2.58%   |
| April     | 3,643,225       | 788,366         | 3,621,184  | -0.60%   |
| May       | 4,624,484       | 981,259         | 4,607,308  | -0.37%   |
| June      | 5,567,972       | 943,488         |            |          |
| July      | 6,580,085       | 1,012,114       |            |          |
| August    | 7,669,335       | 1,089,249       |            |          |
| September | 8,683,583       | 1,014,248       |            |          |
| October   | 9,768,647       | 1,085,064       |            |          |
| November  | 10,864,900      | 1,096,253       |            |          |
| December  | 11,900,000      | 1,035,100       |            |          |