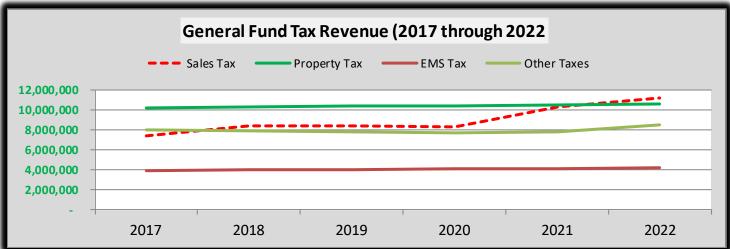

### CITY OF EDMONDS REVENUES - GENERAL FUND

|                                                                     | 2023 Amended               | 5/31/2022                 | 5/31/2023                 | Amount                    |            |
|---------------------------------------------------------------------|----------------------------|---------------------------|---------------------------|---------------------------|------------|
| Title                                                               | Budget                     | Revenues                  | Revenues                  | Remaining                 | % Received |
| TAXES:                                                              | ¢ 11.227.000               | ¢ 5 (10 2(5               | ¢ 5.742.064               | ¢ 5 594 026               | £ 1.0/     |
| 1 REAL PERSONAL / PROPERTY TAX 2 EMS PROPERTY TAX                   | \$ 11,327,000<br>4,578,000 | \$ 5,612,365<br>2,236,457 | \$ 5,742,964<br>2,303,424 | \$ 5,584,036<br>2,274,576 | 51%<br>50% |
| 3 VOTED PROPERTY TAX                                                | 4,378,000                  | 2,230,437                 | 2,303,424                 | 496                       | 30%<br>1%  |
|                                                                     |                            |                           |                           |                           |            |
| 4 LOCAL RETAIL SALES/USE TAX 1                                      | 11,900,000                 | 4,483,349                 | 4,607,308                 | 7,292,692                 | 39%        |
| 5 NATURAL GAS USE TAX                                               | 7,600                      | 7,539                     | 9,055                     | (1,455)                   | 119%       |
| 6 1/10 SALES TAX LOCAL CRIM JUST                                    | 1,150,000                  | 415,496                   | 424,737                   | 725,263                   | 37%        |
| 7 ELECTRIC UTILITY TAX                                              | 1,900,000                  | 858,720                   | 887,688                   | 1,012,312                 | 47%        |
| 8 GAS UTILITY TAX                                                   | 845,000                    | 469,966                   | 562,001                   | 282,999                   | 67%        |
| 9 SOLID WASTE UTILITY TAX 10 WATER UTILITY TAX                      | 384,000<br>1,000,234       | 143,254<br>350,681        | 163,027<br>363,282        | 220,973<br>636,952        | 42%<br>36% |
| 11 SEWER UTILITY TAX                                                | 942,960                    | 321,835                   | 424,703                   | 518,257                   | 45%        |
| 12 STORMWATER UTILITY TAX                                           | 621,458                    | 253,170                   | 261,645                   | 359,813                   | 42%        |
| 13 T.V. CABLE UTILITY TAX                                           | 850,000                    | 342,948                   | 342,228                   | 507,772                   | 40%        |
| 14 TELEPHONE UTILITY TAX                                            | 773,000                    | 208,020                   | 171,355                   | 601,645                   | 22%        |
| 15 PULLTABSTAX                                                      | 80,200                     | 38,435                    | 44,677                    | 35,523                    | 56%        |
| 16 AMUSEMENT GAMES                                                  | 350                        | -                         | 22                        | 328                       | 6%         |
| 17 LEASEHOLD EXCISE TAX                                             | 326,000                    | 152,734                   | 160,306                   | 165,694                   | 49%        |
|                                                                     | 36,686,302                 | 15,894,995                | 16,468,426                | 20,217,876                | 45%        |
| LICENSES AND PERMITS:                                               | , , ,                      | , ,                       | , ,                       |                           |            |
| 18 FIRE PERMITS-SPECIAL USE                                         | 250                        | 100                       | 50                        | 200                       | 20%        |
| 19 POLICE - FINGERPRINTING                                          | 700                        | 20                        | 420                       | 280                       | 60%        |
| 20 VENDING MACHINE/CONCESSION                                       | 94,500                     | 29,774                    | 31,950                    | 62,550                    | 34%        |
| 21 FRANCHISE AGREEMENT-COMCAST                                      | 702,700                    | 349,602                   | 344,068                   | 358,632                   | 49%        |
| 22 FRANCHISE FEE-EDUCATION/GOVERNMENT                               | 41,000                     | 15,062                    | 13,875                    | 27,125                    | 34%        |
| 23 FRANCHISE AGREEMENT-ZIPLY FIBER                                  | 100,600                    | 24,677                    | 20,529                    | 80,071                    | 20%        |
| 24 OLYMPIC VIEW WATER DISTRICT FRANCHISE                            | 450,000                    | 199,970                   | 227,219                   | 222,781                   | 50%        |
| 25 GENERAL BUSINESS LICENSE                                         | 250,000                    | 102,163                   | 109,000                   | 141,000                   | 44%        |
| 26 DEV SERV PERMIT SURCHARGE                                        | 80,000                     | 41,935                    | 41,490                    | 38,510                    | 52%        |
| 27 RIGHT OF WAY FRANCHISE FEE                                       | 30,000                     | 30,173                    | 13,962                    | 16,038                    | 47%        |
| 28 BUILDING PERMITS                                                 | 750,600                    | 348,456                   | 198,800                   | 551,800                   | 26%        |
| 29 FIRE PERMIT                                                      | -                          | -                         | 2,300                     | (2,300)                   | 0%         |
| 30 ENGINEERING PERMIT                                               | -                          | -                         | 25,094                    | (25,094)                  | 0%         |
| 31 ANIMAL LICENSES                                                  | 24,000                     | 9,386                     | 11,648                    | 12,352                    | 49%        |
| 32 STREET AND CURB PERMIT                                           | 75,000                     | 39,405                    | 19,990                    | 55,010                    | 27%        |
| 33 STREET AND CURB PERMIT W/LEASEHOLD TAX 34 OTB NON BUS LIGHERMITS | 20.000                     | -                         | 3,447                     | (3,447)                   | 0%         |
| 34 OTR NON-BUS LIC/PERMITS 35 SPECIAL EVENT REVIEW                  | 20,000                     | -<br>6.450                | 7,211<br>551              | 12,789<br>(551)           | 36%<br>0%  |
| 33 SPECIAL EVENT REVIEW                                             | 2,619,350                  | 6,450<br><b>1,197,173</b> | 1,071,604                 | 1,547,746                 | 41%        |
| INTERGO VERNMENTAL:                                                 | 2,019,330                  | 1,197,173                 | 1,071,004                 | 1,547,740                 | 71 /0      |
| 36 FEDERAL GRANTS - BUDGET ONLY                                     | 166,309                    | -                         | -                         | 166,309                   | 0%         |
| <b>37</b> DOJ 15-0404-0-1-754 - BULLET PROOF VEST                   | 9,000                      | 5,237                     | -                         | 9,000                     | 0%         |
| 38 HIGH VISIBILITY ENFORCEMENT                                      | 11,100                     | 718                       | 9,479                     | 1,621                     | 85%        |
| 39 CORONAVIRUS RELIEF FUND                                          | 1,494,875                  | -                         | 24,010                    | 1,470,865                 | 2%         |
| 40 STATE GRANTS - BUDGET ONLY                                       | 244,645                    | -                         | -                         | 244,645                   | 0%         |
| 41 WA STATE TRAFFIC COMM GRANT                                      | -                          | 307                       | -                         | -                         | 0%         |
| 42 WASHINGTON STATE ARTS COMMISSION                                 | 34,000                     | 2,000                     | -                         | 34,000                    | 0%         |
| 43 PUD PRIVILEDGE TAX                                               | 210,500                    | -                         | 219,274                   | (8,774)                   | 104%       |
| 44 TRIAL COURT IMPROVEMENT                                          | 16,740                     | 10,776                    | 5,338                     | 11,402                    | 32%        |
| 45 CJ - POPULATION                                                  | 13,070                     | 7,142                     | 7,518                     | 5,552                     | 58%        |
| 46 CRIMINAL JUSTICE-SPECIAL PROGRAMS                                | 50,600                     | 25,386                    | 26,595                    | 24,005                    | 53%        |
| 47 MARIJUANA EXCISE TAX DISTRIBUTION                                | 125,000                    | 24,665                    | 26,513                    | 98,487                    | 21%        |
| 48 DUI - CITIES                                                     | 4,500                      | 3,587                     | 105                       | 4,395                     | 2%         |
| 49 FIRE INS PREMIUM TAX                                             | <u>-</u>                   | 56,744                    | 75,698                    | (75,698)                  | 0%         |
| 50 LIQUOR EXCISE TAX                                                | 325,000                    | 152,556                   | 150,641                   | 174,359                   | 46%        |
| 51 LIQUOR BOARD PROFITS                                             | 343,200                    | 83,190                    | 82,149                    | 261,051                   | 24%        |
| 52 MISCELLANEOUS INTERLOCAL REVENUE                                 | -                          | -                         | 500                       | (500)                     | 0%         |
| 53 FIRST RESPONDERS FLEX FUND                                       | 1,000                      | -                         | -                         | 1,000                     | 0%         |
| <b>54</b> DISCOVERY PROGRAMS TECHNOLOGY ACQ.                        | 3 050 080                  | 272 200                   | -<br>- (27 010            | 550<br>2 422 270          | 219/       |
|                                                                     | 3,050,089                  | 372,308                   | 627,819                   | 2,422,270                 | 21%        |