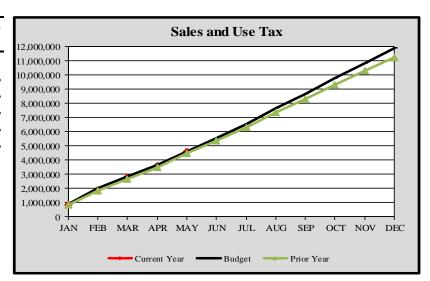

### **SALES TAX SUMMARY**

# City of Edmonds, WA Monthly Revenue Summary-Sales and Use Tax 2023

#### Sales and Use Tax

|           | Cumulative      | Monthly         | YTD        | Variance |
|-----------|-----------------|-----------------|------------|----------|
|           | Budget Forecast | Budget Forecast | Actuals    | %        |
|           |                 |                 |            |          |
| January   | \$ 911,577      | \$ 911,577      | \$ 879,231 | -3.55%   |
| February  | 1,999,408       | 1,087,831       | 1,908,832  | -4.53%   |
| March     | 2,854,859       | 855,451         | 2,781,110  | -2.58%   |
| April     | 3,643,225       | 788,366         | 3,621,184  | -0.60%   |
| May       | 4,624,484       | 981,259         | 4,607,308  | -0.37%   |
| June      | 5,567,972       | 943,488         |            |          |
| July      | 6,580,085       | 1,012,114       |            |          |
| August    | 7,669,335       | 1,089,249       |            |          |
| September | 8,683,583       | 1,014,248       |            |          |
| October   | 9,768,647       | 1,085,064       |            |          |
| November  | 10,864,900      | 1,096,253       |            |          |
| December  | 11,900,000      | 1,035,100       |            |          |