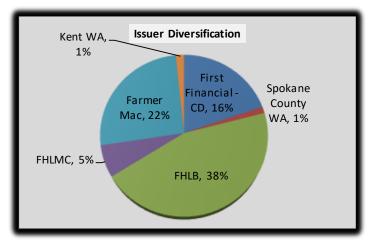

#### City of Edmonds Investment Portfolio Detail As of May 31, 2023

| Agency/<br>Issuer                   | Investment<br>Type                           | Purchase<br>Price | Years<br>to<br>Maturity | Par<br>Value  | Market<br>Value | Maturity<br>Date | Coupon<br>Rate |
|-------------------------------------|----------------------------------------------|-------------------|-------------------------|---------------|-----------------|------------------|----------------|
| FHLB                                | Bonds                                        | 1,996,590         | 0.35                    | 2,000,000     | 1,963,631       | 10/05/23         | 0.22%          |
| Kent WA                             | Bonds                                        | 286,648           | 0.50                    | 250,000       | 251,978         | 12/01/23         | 5.00%          |
| First Financial - ECA               | CD                                           | 2,803,516         | 0.58                    | 2,803,516     | 2,803,516       | 12/28/23         | 2.08%          |
| First Financial - Waterfront Center | CD                                           | 245,000           | 0.58                    | 245,000       | 245,000         | 12/28/23         | 1.49%          |
| FHLB                                | Bonds                                        | 2,004,464         | 0.63                    | 2,000,000     | 1,993,829       | 01/16/24         | 4.81%          |
| FHLB                                | Bonds                                        | 954,866           | 0.86                    | 1,000,000     | 956,184         | 04/10/24         | 0.35%          |
| FM                                  | Bonds                                        | 996,082           | 1.05                    | 1,000,000     | 975,285         | 06/17/24         | 2.80%          |
| FNMA                                | Bonds                                        | 992,693           | 1.09                    | 1,000,000     | 965,089         | 07/02/24         | 1.75%          |
| FHLB                                | Bonds                                        | 950,774           | 1.47                    | 1,000,000     | 940,406         | 11/18/24         | 0.90%          |
| Spokane County WA                   | Bonds                                        | 207,260           | 1.51                    | 200,000       | 191,252         | 12/01/24         | 2.10%          |
| FHLMC                               | Bonds                                        | 974,798           | 1.79                    | 1,000,000     | 979,782         | 03/13/25         | 3.75%          |
| Farmer Mac                          | Bonds                                        | 1,995,088         | 1.88                    | 2,000,000     | 1,982,954       | 04/17/25         | 4.25%          |
| FHLB                                | Bonds                                        | 969,524           | 2.16                    | 1,000,000     | 977,376         | 07/28/25         | 3.60%          |
| US Treasury Note                    | Note                                         | 964,597           | 2.21                    | 1,000,000     | 973,164         | 08/15/25         | 3.13%          |
| Farmer Mac                          | Bonds                                        | 1,994,172         | 2.68                    | 2,000,000     | 1,976,320       | 02/02/26         | 3.95%          |
|                                     | TOTAL SECURITIES                             | 18,336,072        | 1.29                    | 18,498,516    | 18,175,765      | •                |                |
| Washington State Local Gov't Invest | Washington State Local Gov't Investment Pool |                   |                         | 20,377,628    | 3 20,377,628    | Demand           | 5.16%          |
| Snohomish County Local Gov't Inves  | stment Pool                                  |                   |                         | 33,498,794    | 33,498,794      | Demand           | 2.77%          |
|                                     | TOTAL PORTFOLIO                              |                   |                         | \$ 72,374,938 | 3 \$ 72,052,187 |                  |                |