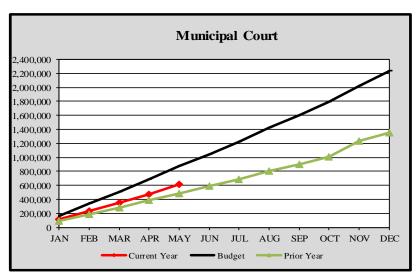

City of Edmonds, WA
Monthly Expenditure Report-Municipal Court
2023

**Municipal Court** 

| Municipal | Cou                | 11          |     |               |          |         |         |
|-----------|--------------------|-------------|-----|---------------|----------|---------|---------|
|           | Cumulative Monthly |             | YTD |               | Variance |         |         |
|           | Budg               | et Forecast | Bud | dget Forecast |          | Actuals | %       |
|           |                    |             |     |               |          |         |         |
| January   | \$                 | 166,316     | \$  | 166,316       | \$       | 114,975 | -30.87% |
| February  |                    | 334,870     |     | 168,554       |          | 231,321 | -30.92% |
| March     |                    | 508,443     |     | 173,573       |          | 352,625 | -30.65% |
| April     |                    | 684,089     |     | 175,646       |          | 476,351 | -30.37% |
| May       |                    | 872,479     |     | 188,390       |          | 611,186 | -29.95% |
| June      |                    | 1,045,638   |     | 173,160       |          |         |         |
| July      |                    | 1,222,956   |     | 177,318       |          |         |         |
| August    |                    | 1,420,871   |     | 197,915       |          |         |         |
| September |                    | 1,602,183   |     | 181,311       |          |         |         |
| October   |                    | 1,790,590   |     | 188,407       |          |         |         |
| November  |                    | 2,016,553   |     | 225,963       |          |         |         |
| December  |                    | 2,240,163   |     | 223,610       |          |         |         |