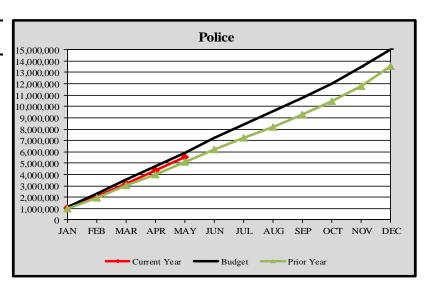

City of Edmonds, WA
Monthly Expenditure Report-Police
2023

|--|

| Torrec    |                 |                 |              |          |
|-----------|-----------------|-----------------|--------------|----------|
|           | Cumulative      | Monthly         | YTD          | Variance |
|           | Budget Forecast | Budget Forecast | Actuals      | %        |
|           |                 |                 |              |          |
| January   | \$ 1,164,139    | \$ 1,164,139    | \$ 1,041,369 | -10.55%  |
| February  | 2,327,027       | 1,162,888       | 2,119,852    | -8.90%   |
| March     | 3,542,656       | 1,215,629       | 3,173,554    | -10.42%  |
| April     | 4,715,234       | 1,172,578       | 4,326,784    | -8.24%   |
| May       | 5,930,366       | 1,215,132       | 5,521,298    | -6.90%   |
| June      | 7,213,453       | 1,283,086       |              |          |
| July      | 8,432,845       | 1,219,393       |              |          |
| August    | 9,581,468       | 1,148,623       |              |          |
| September | 10,790,812      | 1,209,344       |              |          |
| October   | 12,043,702      | 1,252,889       |              |          |
| November  | 13,512,852      | 1,469,150       |              |          |
| December  | 14,993,027      | 1,480,175       |              |          |