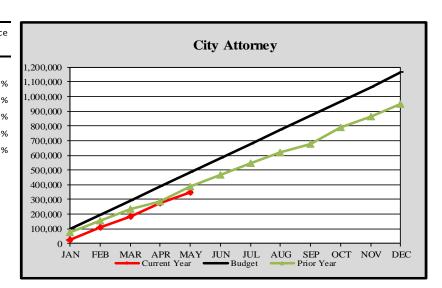

# City of Edmonds, WA Monthly Expenditure Report-City Attorney 2023

City Attorney

| City mito | incj            |                 |           |          |
|-----------|-----------------|-----------------|-----------|----------|
|           | Cumulative      | Monthly         | YTD       | Variance |
|           | Budget Forecast | Budget Forecast | Actuals   | %        |
|           |                 |                 |           |          |
| January   | \$ 96,815       | \$ 96,815       | \$ 24,570 | -74.62%  |
| February  | 193,630         | 96,815          | 109,813   | -43.29%  |
| March     | 290,445         | 96,815          | 186,270   | -35.87%  |
| April     | 387,260         | 96,815          | 276,332   | -28.64%  |
| Мау       | 484,075         | 96,815          | 349,828   | -27.73%  |
| June      | 580,890         | 96,815          |           |          |
| July      | 677,705         | 96,815          |           |          |
| August    | 774,520         | 96,815          |           |          |
| September | 871,335         | 96,815          |           |          |
| October   | 968,150         | 96,815          |           |          |
| November  | 1,064,965       | 96,815          |           |          |
| December  | 1,161,780       | 96,815          |           |          |