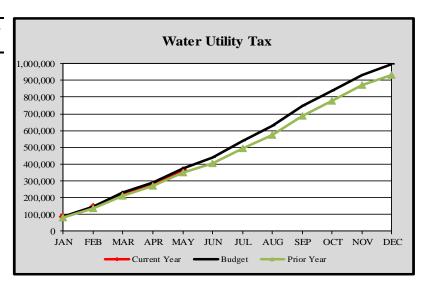

# City of Edmonds, WA Monthly Revenue Summary-Water Utility Tax 2023

#### Water Utility Tax

| TT deter Cer | iiity iu |          |     |               |         |          |
|--------------|----------|----------|-----|---------------|---------|----------|
|              | Cum      | ulative  |     | Monthly       | YTD     | Variance |
|              | Budget   | Forecast | Bud | dget Forecast | Actuals | %        |
|              |          |          |     |               |         |          |
| January      | \$       | 86,205   | \$  | 86,205        | 86,092  | -0.13%   |
| February     |          | 146,468  |     | 60,263        | 143,978 | -1.70%   |
| March        |          | 232,107  |     | 85,639        | 221,845 | -4.42%   |
| April        |          | 288,835  |     | 56,728        | 279,282 | -3.31%   |
| May          |          | 373,578  |     | 84,744        | 363,282 | -2.76%   |
| June         |          | 439,121  |     | 65,542        |         |          |
| July         |          | 541,031  |     | 101,910       |         |          |
| August       |          | 629,368  |     | 88,337        |         |          |
| September    |          | 748,356  |     | 118,987       |         |          |
| October      |          | 835,253  |     | 86,898        |         |          |
| November     |          | 933,046  |     | 97,793        |         |          |
| December     |          | 993,712  |     | 60,666        |         |          |