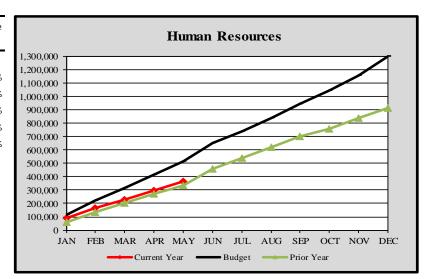

#### **Human Resources**

| Human K   | esources        |                 |           |          |
|-----------|-----------------|-----------------|-----------|----------|
|           | Cumulative      | Monthly         | YTD       | Variance |
|           | Budget Forecast | Budget Forecast | Actuals   | %        |
|           |                 |                 |           |          |
| January   | \$ 115,623      | \$ 115,623      | \$ 93,116 | -19.47%  |
| February  | 219,704         | 104,081         | 164,590   | -25.09%  |
| March     | 315,078         | 95,373          | 230,737   | -26.77%  |
| April     | 415,556         | 100,479         | 296,057   | -28.76%  |
| May       | 515,736         | 100,180         | 367,942   | -28.66%  |
| June      | 651,433         | 135,696         |           |          |
| July      | 740,790         | 89,357          |           |          |
| August    | 838,595         | 97,805          |           |          |
| September | 943,572         | 104,976         |           |          |
| October   | 1,041,965       | 98,394          |           |          |
| November  | 1,155,844       | 113,879         |           |          |
| December  | 1,296,947       | 141,103         |           |          |