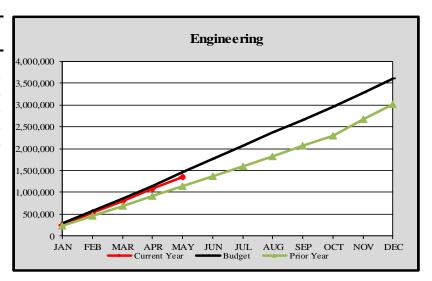

# City of Edmonds, WA Monthly Expenditure Report-Engineering 2023

### Engineering

|           | U               |                 |            |          |
|-----------|-----------------|-----------------|------------|----------|
|           | Cumulative      | Monthly         | YTD        | Variance |
|           | Budget Forecast | Budget Forecast | Actuals    | %        |
|           |                 |                 |            |          |
| January   | \$ 282,359      | \$ 282,359      | \$ 261,418 | -7.42%   |
| February  | 565,864         | 283,505         | 531,670    | -6.04%   |
| March     | 854,328         | 288,463         | 807,168    | -5.52%   |
| April     | 1,146,492       | 292,164         | 1,076,687  | -6.09%   |
| May       | 1,466,062       | 319,570         | 1,353,969  | -7.65%   |
| June      | 1,761,147       | 295,085         |            |          |
| July      | 2,068,691       | 307,544         |            |          |
| August    | 2,369,679       | 300,989         |            |          |
| September | 2,661,264       | 291,584         |            |          |
| October   | 2,957,705       | 296,441         |            |          |
| November  | 3,281,224       | 323,519         |            |          |
| December  | 3,605,639       | 324,415         |            |          |