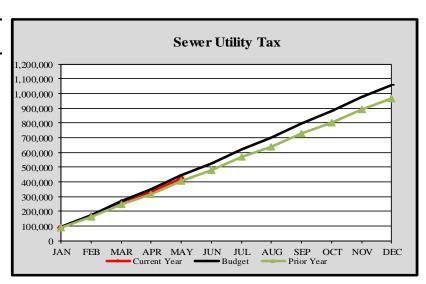

City of Edmonds, WA
Monthly Revenue Summary-Sewer Utility Tax
2023

Sewer Utility Tax

| Sewer Curity Tax |                 |                 |           |          |  |  |  |  |
|------------------|-----------------|-----------------|-----------|----------|--|--|--|--|
|                  | Cumulative      | Monthly         | YTD       | Variance |  |  |  |  |
|                  | Budget Forecast | Budget Forecast | Actuals   | %        |  |  |  |  |
| '                |                 |                 |           |          |  |  |  |  |
| January          | \$ 95,852       | \$ 95,852       | \$ 89,935 | -6.17%   |  |  |  |  |
| February         | 174,661         | 78,808          | 166,439   | -4.71%   |  |  |  |  |
| March            | 269,654         | 94,993          | 256,368   | -4.93%   |  |  |  |  |
| April            | 348,626         | 78,972          | 333,172   | -4.43%   |  |  |  |  |
| May              | 444,771         | 96,145          | 424,703   | -4.51%   |  |  |  |  |
| June             | 523,850         | 79,080          |           |          |  |  |  |  |
| July             | 620,193         | 96,343          |           |          |  |  |  |  |
| August           | 699,682         | 79,489          |           |          |  |  |  |  |
| September        | 799,189         | 99,507          |           |          |  |  |  |  |
| October          | 879,620         | 80,432          |           |          |  |  |  |  |
| November         | 976,901         | 97,281          |           |          |  |  |  |  |
| December         | 1,055,821       | 78,920          |           |          |  |  |  |  |