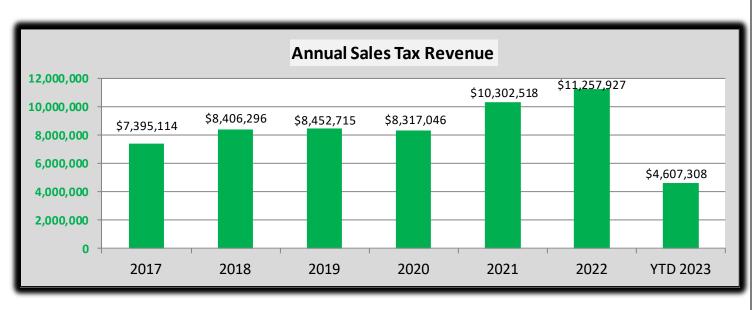

### **SALES TAX SUMMARY**

# City of Edmonds, WA Monthly Revenue Summary-Sales and Use Tax 2023

#### Sales and Use Tax

|           | Cumulative      | Monthly         | YTD        | Variance |
|-----------|-----------------|-----------------|------------|----------|
|           | Budget Forecast | Budget Forecast | Actuals    | %        |
|           |                 |                 |            |          |
| January   | \$ 911,577      | \$ 911,577      | \$ 879,231 | -3.55%   |
| February  | 1,999,408       | 1,087,831       | 1,908,832  | -4.53%   |
| March     | 2,854,859       | 855,451         | 2,781,110  | -2.58%   |
| April     | 3,643,225       | 788,366         | 3,621,184  | -0.60%   |
| May       | 4,624,484       | 981,259         | 4,607,308  | -0.37%   |
| June      | 5,567,972       | 943,488         |            |          |
| July      | 6,580,085       | 1,012,114       |            |          |
| August    | 7,669,335       | 1,089,249       |            |          |
| September | 8,683,583       | 1,014,248       |            |          |
| October   | 9,768,647       | 1,085,064       |            |          |
| November  | 10,864,900      | 1,096,253       |            |          |
| December  | 11,900,000      | 1,035,100       |            |          |