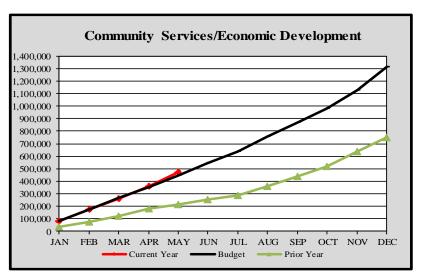

# ${\it City~of~Edmonds,~WA} \\ {\it Monthly~Expenditure~Report-Community~Services/Economic~Development} \\ {\it 2023}$

Community Services/Economic Development

|           | -               | _               |           |          |
|-----------|-----------------|-----------------|-----------|----------|
|           | Cumulative      | Monthly         | YTD       | Variance |
|           | Budget Forecast | Budget Forecast | Actuals   | %        |
|           |                 |                 |           |          |
| January   | \$ 82,547       | \$ 82,547       | \$ 84,200 | 2.00%    |
| February  | 173,284         | 90,737          | 172,586   | -0.40%   |
| March     | 266,584         | 93,300          | 263,059   | -1.32%   |
| April     | 355,832         | 89,248          | 362,832   | 1.97%    |
| May       | 448,151         | 92,318          | 470,437   | 4.97%    |
| June      | 542,079         | 93,928          |           |          |
| July      | 640,333         | 98,254          |           |          |
| August    | 757,348         | 117,015         |           |          |
| September | 866,737         | 109,390         |           |          |
| October   | 980,673         | 113,936         |           |          |
| November  | 1,126,880       | 146,206         |           |          |
| December  | 1,309,051       | 182,171         |           |          |