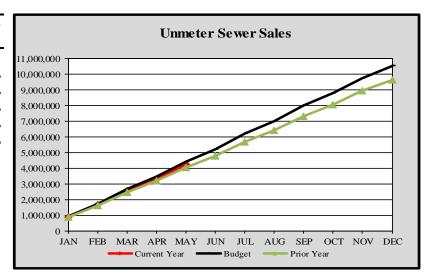

# City of Edmonds, WA Monthly Revenue Summary-Unmeter Sewer Sales 2023

#### **Unmeter Sewer Sales**

|           | Cumulative      | Monthly         | YTD        | Variance |
|-----------|-----------------|-----------------|------------|----------|
|           | Budget Forecast | Budget Forecast | Actuals    | %        |
|           |                 |                 |            |          |
| January   | \$ 958,430      | \$ 958,430      | \$ 900,021 | -6.09%   |
| February  | 1,745,646       | 787,217         | 1,665,119  | -4.61%   |
| March     | 2,695,497       | 949,850         | 2,565,291  | -4.83%   |
| April     | 3,484,346       | 788,849         | 3,333,389  | -4.33%   |
| May       | 4,445,696       | 961,351         | 4,249,590  | -4.41%   |
| June      | 5,235,623       | 789,927         |            |          |
| July      | 6,198,081       | 962,458         |            |          |
| August    | 6,992,099       | 794,018         |            |          |
| September | 7,987,044       | 994,945         |            |          |
| October   | 8,790,485       | 803,441         |            |          |
| November  | 9,763,192       | 972,707         |            |          |
| December  | 10,551,011      | 787,819         |            |          |

 $<sup>{}^*\</sup>mathit{The}$  monthly budget forecast columns are based on a five-year average.