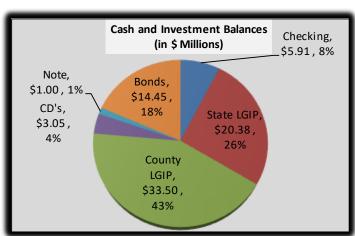

#### City of Edmonds Investment Portfolio Detail As of May 31, 2023

| Agency/<br>Issuer                   | Investment<br>Type                           | Purchase<br>Price | Years<br>to<br>Maturity | Par<br>Value  | Market<br>Value | Maturity<br>Date | Coupon<br>Rate |
|-------------------------------------|----------------------------------------------|-------------------|-------------------------|---------------|-----------------|------------------|----------------|
| FHLB                                | Bonds                                        | 1,996,590         | 0.35                    | 2,000,000     | 1,963,631       | 10/05/23         | 0.22%          |
| Kent WA                             | Bonds                                        | 286,648           | 0.50                    | 250,000       | 251,978         | 12/01/23         | 5.00%          |
| First Financial - ECA               | CD                                           | 2,803,516         | 0.58                    | 2,803,516     | 2,803,516       | 12/28/23         | 2.08%          |
| First Financial - Waterfront Center | CD                                           | 245,000           | 0.58                    | 245,000       | 245,000         | 12/28/23         | 1.49%          |
| FHLB                                | Bonds                                        | 2,004,464         | 0.63                    | 2,000,000     | 1,993,829       | 01/16/24         | 4.81%          |
| FHLB                                | Bonds                                        | 954,866           | 0.86                    | 1,000,000     | 956,184         | 04/10/24         | 0.35%          |
| FM                                  | Bonds                                        | 996,082           | 1.05                    | 1,000,000     | 975,285         | 06/17/24         | 2.80%          |
| FNMA                                | Bonds                                        | 992,693           | 1.09                    | 1,000,000     | 965,089         | 07/02/24         | 1.75%          |
| FHLB                                | Bonds                                        | 950,774           | 1.47                    | 1,000,000     | 940,406         | 11/18/24         | 0.90%          |
| Spokane County WA                   | Bonds                                        | 207,260           | 1.51                    | 200,000       | 191,252         | 12/01/24         | 2.10%          |
| FHLMC                               | Bonds                                        | 974,798           | 1.79                    | 1,000,000     | 979,782         | 03/13/25         | 3.75%          |
| Farmer Mac                          | Bonds                                        | 1,995,088         | 1.88                    | 2,000,000     | 1,982,954       | 04/17/25         | 4.25%          |
| FHLB                                | Bonds                                        | 969,524           | 2.16                    | 1,000,000     | 977,376         | 07/28/25         | 3.60%          |
| US Treasury Note                    | Note                                         | 964,597           | 2.21                    | 1,000,000     | 973,164         | 08/15/25         | 3.13%          |
| Farmer Mac                          | Bonds                                        | 1,994,172         | 2.68                    | 2,000,000     | 1,976,320       | 02/02/26         | 3.95%          |
|                                     | TOTAL SECURITIES                             | 18,336,072        | 1.29                    | 18,498,516    | 18,175,765      | •                |                |
| Washington State Local Gov't Invest | Washington State Local Gov't Investment Pool |                   |                         | 20,377,628    | 3 20,377,628    | Demand           | 5.16%          |
| Snohomish County Local Gov't Inves  | stment Pool                                  |                   |                         | 33,498,794    | 33,498,794      | Demand           | 2.77%          |
|                                     | TOTAL PORTFOLIO                              |                   |                         | \$ 72,374,938 | 3 \$ 72,052,187 |                  |                |