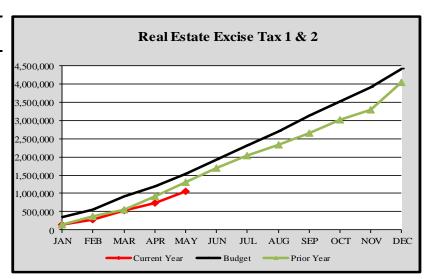

#### Real Estate Excise Tax 1 & 2

|           | Tour Estate Energy and 1 to 2 |                 |            |          |  |  |  |  |  |  |
|-----------|-------------------------------|-----------------|------------|----------|--|--|--|--|--|--|
|           | Cumulative                    | Monthly         | YTD        | Variance |  |  |  |  |  |  |
|           | Budget Forecast               | Budget Forecast | Actuals    | %        |  |  |  |  |  |  |
|           |                               |                 |            |          |  |  |  |  |  |  |
| January   | \$ 342,055                    | \$ 342,055      | \$ 151,084 | -55.83%  |  |  |  |  |  |  |
| February  | 560,818                       | 218,763         | 270,799    | -51.71%  |  |  |  |  |  |  |
| March     | 909,543                       | 348,725         | 521,829    | -42.63%  |  |  |  |  |  |  |
| April     | 1,192,058                     | 282,515         | 745,931    | -37.42%  |  |  |  |  |  |  |
| Мау       | 1,541,969                     | 349,911         | 1,053,507  | -31.68%  |  |  |  |  |  |  |
| June      | 1,918,974                     | 377,006         |            |          |  |  |  |  |  |  |
| July      | 2,301,683                     | 382,709         |            |          |  |  |  |  |  |  |
| August    | 2,708,930                     | 407,246         |            |          |  |  |  |  |  |  |
| September | 3,135,518                     | 426,588         |            |          |  |  |  |  |  |  |
| October   | 3,524,452                     | 388,935         |            |          |  |  |  |  |  |  |
| November  | 3,913,570                     | 389,117         |            |          |  |  |  |  |  |  |
| December  | 4,400,000                     | 486,430         |            |          |  |  |  |  |  |  |