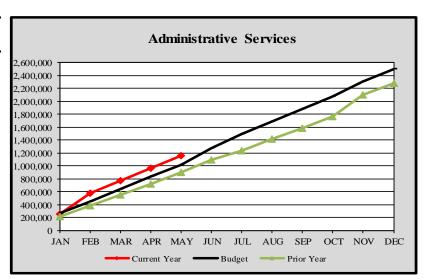

City of Edmonds, WA
Monthly Expenditure Report-Administrative Services
2023

| Administrative Services |
|-------------------------|
|-------------------------|

|           | Cumulative      | Mo     | onthly     |    | YTD       | Variance |
|-----------|-----------------|--------|------------|----|-----------|----------|
|           | Budget Forecast | Budget | t Forecast |    | Actuals   | %        |
|           |                 |        |            |    |           |          |
| January   | \$ 265,328      | \$     | 265,328    | \$ | 253,437   | -4.48%   |
| February  | 451,089         |        | 185,762    |    | 571,249   | 26.64%   |
| March     | 637,562         |        | 186,473    |    | 774,413   | 21.46%   |
| April     | 828,444         |        | 190,882    |    | 964,313   | 16.40%   |
| Мау       | 1,018,215       |        | 189,771    | :  | 1,154,564 | 13.39%   |
| June      | 1,276,857       |        | 258,642    |    |           |          |
| July      | 1,491,726       |        | 214,869    |    |           |          |
| August    | 1,682,764       |        | 191,039    |    |           |          |
| September | 1,874,849       |        | 192,085    |    |           |          |
| October   | 2,075,444       |        | 200,595    |    |           |          |
| November  | 2,300,685       |        | 225,240    |    |           |          |
| December  | 2.497.266       |        | 196.581    |    |           |          |