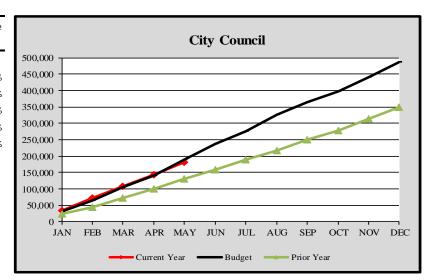

# City of Edmonds, WA Monthly Expenditure Report-City Council 2023

#### City Council

|           | Cumulative      | Monthly         | YTD       | Variance |
|-----------|-----------------|-----------------|-----------|----------|
|           | Budget Forecast | Budget Forecast | Actuals   | %        |
|           |                 |                 |           |          |
| January   | \$ 31,557       | \$ 31,557       | \$ 33,649 | 6.63%    |
| February  | 65,534          | 33,977          | 71,252    | 8.72%    |
| March     | 104,052         | 38,517          | 108,460   | 4.24%    |
| April     | 140,886         | 36,835          | 142,437   | 1.10%    |
| May       | 187,929         | 47,042          | 180,396   | -4.01%   |
| June      | 237,649         | 49,721          |           |          |
| July      | 274,904         | 37,254          |           |          |
| August    | 325,684         | 50,780          |           |          |
| September | 364,850         | 39,166          |           |          |
| October   | 398,315         | 33,465          |           |          |
| November  | 440,363         | 42,047          |           |          |
| December  | 486,256         | 45,893          |           |          |