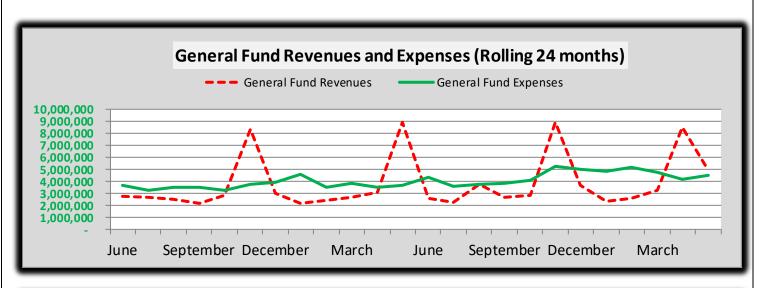

18,336,072        | 1.29                    | 18,498,516    | 18,175,765      | •                |                |
| Washington State Local Gov't Invest | Washington State Local Gov't Investment Pool |                   |                         | 20,377,628    | 3 20,377,628    | Demand           | 5.16%          |
| Snohomish County Local Gov't Inves  | stment Pool                                  |                   |                         | 33,498,794    | 33,498,794      | Demand           | 2.77%          |
|                                     | TOTAL PORTFOLIO                              |                   |                         | \$ 72,374,938 | 3 \$ 72,052,187 |                  |                |





### **INVESTMENT PORTFOLIO SUMMARY**



### **GENERAL FUND SUMMARY**







# City of Edmonds, WA Monthly Revenue Summary-General Fund 2023

#### **General Fund**

| General   |    | •             |    |               |              |          |
|-----------|----|---------------|----|---------------|--------------|----------|
|           | (  | Cumulative    |    | Monthly       | YTD          | Variance |
|           | Bu | dget Forecast | Bu | dget Forecast | Actuals      | %        |
|           |    |               |    |               |              |          |
| January   | \$ | 2,761,312     | \$ | 2,761,312     | \$ 2,320,252 | -15.97%  |
| February  |    | 5,473,311     |    | 2,711,999     | 4,920,100    | -10.11%  |
| March     |    | 8,241,198     |    | 2,767,887     | 8,150,445    | -1.10%   |
| April     |    | 11,660,900    |    | 3,419,702