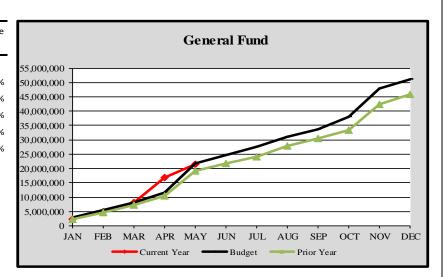

#### **General Fund**

| General   |    | •             |    |               |              |          |
|-----------|----|---------------|----|---------------|--------------|----------|
|           | (  | Cumulative    |    | Monthly       | YTD          | Variance |
|           | Bu | dget Forecast | Bu | dget Forecast | Actuals      | %        |
|           |    |               |    |               |              |          |
| January   | \$ | 2,761,312     | \$ | 2,761,312     | \$ 2,320,252 | -15.97%  |
| February  |    | 5,473,311     |    | 2,711,999     | 4,920,100    | -10.11%  |
| March     |    | 8,241,198     |    | 2,767,887     | 8,150,445    | -1.10%   |
| April     |    | 11,660,900    |    | 3,419,702     | 16,689,365   | 43.12%   |
| Мау       |    | 21,798,797    |    | 10,137,897    | 21,615,550   | -0.84%   |
| June      |    | 24,756,969    |    | 2,958,172     |              |          |
| July      |    | 27,636,403    |    | 2,879,434     |              |          |
| August    |    | 30,928,872    |    | 3,292,469     |              |          |
| September |    | 33,641,482    |    | 2,712,609     |              |          |
| October   |    | 38,105,910    |    | 4,464,428     |              |          |
| November  |    | 48,001,239    |    | 9,895,330     |              |          |
| December  |    | 51,186,745    |    | 3,185,506     |              |          |

#### General Fund

|           |    | _             |    |               |             |          |
|-----------|----|---------------|----|---------------|-------------|----------|
| ,         | (  | Cumulative    |    | Monthly       | YTD         | Variance |
|           | Bu | dget Forecast | Bu | dget Forecast | Actuals     | %        |
| ,         |    |               |    |               |             |          |
| January   | \$ | 5,927,706     | \$ | 5,927,706     | \$4,868,760 | -17.86%  |
| February  |    | 10,685,790    |    | 4,758,084     | 10,063,682  | -5.82%   |
| March     |    | 15,376,562    |    | 4,690,772     | 14,793,075  | -3.79%   |
| April     |    | 19,879,278    |    | 4,502,716     | 18,985,494  | -4.50%   |
| Мау       |    | 24,735,536    |    | 4,856,258     | 23,497,459  | -5.01%   |
| June      |    | 30,336,520    |    | 5,600,984     |             |          |
| July      |    | 35,118,165    |    | 4,781,645     |             |          |
| August    |    | 39,722,275    |    | 4,604,110     |             |          |
| September |    | 44,842,950    |    | 5,120,675     |             |          |
| October   |    | 49,923,345    |    | 5,080,396     |             |          |
| November  |    | 55,595,470    |    | 5,672,124     |             |          |
| December  |    | 61,780,797    |    | 6,185,327     |             |          |