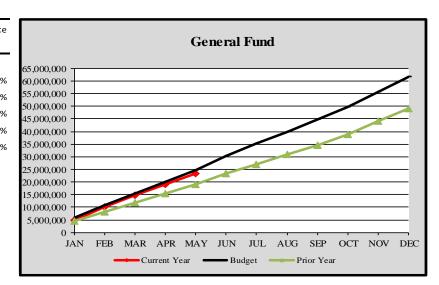

# City of Edmonds, WA Monthly Revenue Summary-General Fund 2023

#### **General Fund**

| General   |    | •             |    |               |              |          |
|-----------|----|---------------|----|---------------|--------------|----------|
|           | (  | Cumulative    |    | Monthly       | YTD          | Variance |
|           | Bu | dget Forecast | Bu | dget Forecast | Actuals      | %        |
|           |    |               |    |               |              |          |
| January   | \$ | 2,761,312     | \$ | 2,761,312     | \$ 2,320,252 | -15.97%  |
| February  |    | 5,473,311     |    | 2,711,999     | 4,920,100    | -10.11%  |
| March     |    | 8,241,198     |    | 2,767,887     | 8,150,445    | -1.10%   |
| April     |    | 11,660,900    |    | 3,419,702     | 16,689,365   | 43.12%   |
| Мау       |    | 21,798,797    |    | 10,137,897    | 21,615,550   | -0.84%   |
| June      |    | 24,756,969    |    | 2,958,172     |              |          |
| July      |    | 27,636,403    |    | 2,879,434     |              |          |
| August    |    | 30,928,872    |    | 3,292,469     |              |          |
| September |    | 33,641,482    |    | 2,712,609     |              |          |
| October   |    | 38,105,910    |    | 4,464,428     |              |          |
| November  |    | 48,001,239    |    | 9,895,330     |              |          |
| December  |    | 51,186,745    |    | 3,185,506     |              |          |