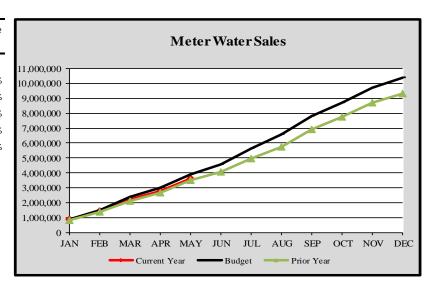

# City of Edmonds, WA Monthly Revenue Summary-Meter Water Sales 2023

#### Meter Water Sales

| WICTCI W  | iter gares     |                   |            |          |
|-----------|----------------|-------------------|------------|----------|
|           | Cumulative     | Monthly           | YTD        | Variance |
|           | Budget Forecas | t Budget Forecast | Actuals    | %        |
|           |                |                   |            |          |
| January   | \$ 898,592     | \$ 898,592        | \$ 860,924 | -4.19%   |
| February  | 1,526,893      | 628,301           | 1,439,675  | -5.71%   |
| March     | 2,419,579      | 892,685           | 2,218,275  | -8.32%   |
| April     | 3,010,919      | 591,341           | 2,792,540  | -7.25%   |
| May       | 3,894,276      | 883,356           | 3,632,474  | -6.72%   |
| June      | 4,577,455      | 683,180           |            |          |
| July      | 5,644,291      | 1,066,835         |            |          |
| August    | 6,565,058      | 920,767           |            |          |
| September | 7,805,695      | 1,240,637         |            |          |
| October   | 8,711,524      | 905,829           |            |          |
| November  | 9,730,927      | 1,019,403         |            |          |
| December  | 10,363,937     | 633,010           |            |          |