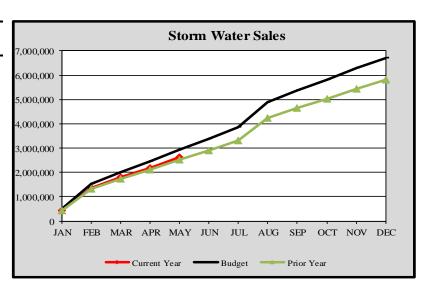

## City of Edmonds, WA Monthly Revenue Summary-Storm Water Sales 2023

#### Storm Water Sales

| Storm     | iter gures      |                 |            |          |
|-----------|-----------------|-----------------|------------|----------|
|           | Cumulative      | Monthly         | YTD        | Variance |
|           | Budget Forecast | Budget Forecast | Actuals    | %        |
|           |                 |                 |            |          |
| January   | \$ 484,003      | \$ 484,003      | \$ 417,703 | -13.70%  |
| February  | 1,535,452       | 1,051,449       | 1,359,827  | -11.44%  |
| March     | 2,020,122       | 484,671         | 1,794,224  | -11.18%  |
| April     | 2,451,545       | 431,422         | 2,181,313  | -11.02%  |
| May       | 2,936,868       | 485,323         | 2,616,433  | -10.91%  |
| June      | 3,368,111       | 431,243         |            |          |
| July      | 3,844,019       | 475,908         |            |          |
| August    | 4,895,662       | 1,051,643       |            |          |
| September | 5,380,996       | 485,335         |            |          |
| October   | 5,812,621       | 431,625         |            |          |
| November  | 6,298,011       | 485,390         |            |          |
| December  | 6,714,303       | 416,292         |            |          |