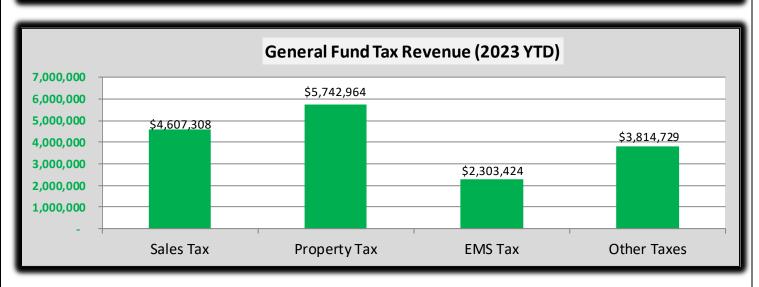

### CITY OF EDMONDS REVENUES - GENERAL FUND

|                                                                     | 2023 Amended               | 5/31/2022                 | 5/31/2023                 | Amount                    |            |
|---------------------------------------------------------------------|----------------------------|---------------------------|---------------------------|---------------------------|------------|
| Title                                                               | Budget                     | Revenues                  | Revenues                  | Remaining                 | % Received |
| TAXES:                                                              | ¢ 11.227.000               | ¢ 5 (10 2(5               | ¢ 5.742.064               | ¢ 5 594 026               | £ 1.0/     |
| 1 REAL PERSONAL / PROPERTY TAX 2 EMS PROPERTY TAX                   | \$ 11,327,000<br>4,578,000 | \$ 5,612,365<br>2,236,457 | \$ 5,742,964<br>2,303,424 | \$ 5,584,036<br>2,274,576 | 51%<br>50% |
| 3 VOTED PROPERTY TAX                                                | 4,378,000                  | 2,230,437                 | 2,303,424                 | 496                       | 30%<br>1%  |
|                                                                     |                            |                           |                           |                           |            |
| 4 LOCAL RETAIL SALES/USE TAX 1                                      | 11,900,000                 | 4,483,349                 | 4,607,308                 | 7,292,692                 | 39%        |
| 5 NATURAL GAS USE TAX                                               | 7,600                      | 7,539                     | 9,055                     | (1,455)                   | 119%       |
| 6 1/10 SALES TAX LOCAL CRIM JUST                                    | 1,150,000                  | 415,496                   | 424,737                   | 725,263                   | 37%        |
| 7 ELECTRIC UTILITY TAX                                              | 1,900,000                  | 858,720                   | 887,688                   | 1,012,312                 | 47%        |
| 8 GAS UTILITY TAX                                                   | 845,000                    | 469,966                   | 562,001                   | 282,999                   | 67%        |
| 9 SOLID WASTE UTILITY TAX 10 WATER UTILITY TAX                      | 384,000<br>1,000,234       | 143,254<br>350,681        | 163,027<br>363,282        | 220,973<br>636,952        | 42%<br>36% |
| 11 SEWER UTILITY TAX                                                | 942,960                    | 321,835                   | 424,703                   | 518,257                   | 45%        |
| 12 STORMWATER UTILITY TAX                                           | 621,458                    | 253,170                   | 261,645                   | 359,813                   | 42%        |
| 13 T.V. CABLE UTILITY TAX                                           | 850,000                    | 342,948                   | 342,228                   | 507,772                   | 40%        |
| 14 TELEPHONE UTILITY TAX                                            | 773,000                    | 208,020                   | 171,355                   | 601,645                   | 22%        |
| 15 PULLTABSTAX                                                      | 80,200                     | 38,435                    | 44,677                    | 35,523                    | 56%        |
| 16 AMUSEMENT GAMES                                                  | 350                        | -                         | 22                        | 328                       | 6%         |
| 17 LEASEHOLD EXCISE TAX                                             | 326,000                    | 152,734                   | 160,306                   | 165,694                   | 49%        |
|                                                                     | 36,686,302                 | 15,894,995                | 16,468,426                | 20,217,876                | 45%        |
| LICENSES AND PERMITS:                                               | , , ,                      | , ,                       | , ,                       |                           |            |
| 18 FIRE PERMITS-SPECIAL USE                                         | 250                        | 100                       | 50                        | 200                       | 20%        |
| 19 POLICE - FINGERPRINTING                                          | 700                        | 20                        | 420                       | 280                       | 60%        |
| 20 VENDING MACHINE/CONCESSION                                       | 94,500                     | 29,774                    | 31,950                    | 62,550                    | 34%        |
| 21 FRANCHISE AGREEMENT-COMCAST                                      | 702,700                    | 349,602                   | 344,068                   | 358,632                   | 49%        |
| 22 FRANCHISE FEE-EDUCATION/GOVERNMENT                               | 41,000                     | 15,062                    | 13,875                    | 27,125                    | 34%        |
| 23 FRANCHISE AGREEMENT-ZIPLY FIBER                                  | 100,600                    | 24,677                    | 20,529                    | 80,071                    | 20%        |
| 24 OLYMPIC VIEW WATER DISTRICT FRANCHISE                            | 450,000                    | 199,970                   | 227,219                   | 222,781                   | 50%        |
| 25 GENERAL BUSINESS LICENSE                                         | 250,000                    | 102,163                   | 109,000                   | 141,000                   | 44%        |
| 26 DEV SERV PERMIT SURCHARGE                                        | 80,000                     | 41,935                    | 41,490                    | 38,510                    | 52%        |
| 27 RIGHT OF WAY FRANCHISE FEE                                       | 30,000                     | 30,173                    | 13,962                    | 16,038                    | 47%        |
| 28 BUILDING PERMITS                                                 | 750,600                    | 348,456                   | 198,800                   | 551,800                   | 26%        |
| 29 FIRE PERMIT                                                      | -                          | -                         | 2,300                     | (2,300)                   | 0%         |
| 30 ENGINEERING PERMIT                                               | -                          | -                         | 25,094                    | (25,094)                  | 0%         |
| 31 ANIMAL LICENSES                                                  | 24,000                     | 9,386                     | 11,648                    | 12,352                    | 49%        |
| 32 STREET AND CURB PERMIT                                           | 75,000                     | 39,405                    | 19,990                    | 55,010                    | 27%        |
| 33 STREET AND CURB PERMIT W/LEASEHOLD TAX 34 OTB NON BUS LIGHERMITS | 20.000                     | -                         | 3,447                     | (3,447)                   | 0%         |
| 34 OTR NON-BUS LIC/PERMITS 35 SPECIAL EVENT REVIEW                  | 20,000                     | -<br>6.450                | 7,211<br>551              | 12,789<br>(551)           | 36%<br>0%  |
| 33 SPECIAL EVENT REVIEW                                             | 2,619,350                  | 6,450<br><b>1,197,173</b> | 1,071,604                 | 1,547,746                 | 41%        |
| INTERGO VERNMENTAL:                                                 | 2,019,330                  | 1,197,173                 | 1,071,004                 | 1,547,740                 | 71 /0      |
| 36 FEDERAL GRANTS - BUDGET ONLY                                     | 166,309                    | -                         | -                         | 166,309                   | 0%         |
| <b>37</b> DOJ 15-0404-0-1-754 - BULLET PROOF VEST                   | 9,000                      | 5,237                     | -                         | 9,000                     | 0%         |
| 38 HIGH VISIBILITY ENFORCEMENT                                      | 11,100                     | 718                       | 9,479                     | 1,621                     | 85%        |
| 39 CORONAVIRUS RELIEF FUND                                          | 1,494,875                  | -                         | 24,010                    | 1,470,865                 | 2%         |
| 40 STATE GRANTS - BUDGET ONLY                                       | 244,645                    | -                         | -                         | 244,645                   | 0%         |
| 41 WA STATE TRAFFIC COMM GRANT                                      | -                          | 307                       | -                         | -                         | 0%         |
| 42 WASHINGTON STATE ARTS COMMISSION                                 | 34,000                     | 2,000                     | -                         | 34,000                    | 0%         |
| 43 PUD PRIVILEDGE TAX                                               | 210,500                    | -                         | 219,274                   | (8,774)                   | 104%       |
| 44 TRIAL COURT IMPROVEMENT                                          | 16,740                     | 10,776                    | 5,338                     | 11,402                    | 32%        |
| 45 CJ - POPULATION                                                  | 13,070                     | 7,142                     | 7,518                     | 5,552                     | 58%        |
| 46 CRIMINAL JUSTICE-SPECIAL PROGRAMS                                | 50,600                     | 25,386                    | 26,595                    | 24,005                    | 53%        |
| 47 MARIJUANA EXCISE TAX DISTRIBUTION                                | 125,000                    | 24,665                    | 26,513                    | 98,487                    | 21%        |
| 48 DUI - CITIES                                                     | 4,500                      | 3,587                     | 105                       | 4,395                     | 2%         |
| 49 FIRE INS PREMIUM TAX                                             | <u>-</u>                   | 56,744                    | 75,698                    | (75,698)                  | 0%         |
| 50 LIQUOR EXCISE TAX                                                | 325,000                    | 152,556                   | 150,641                   | 174,359                   | 46%        |
| 51 LIQUOR BOARD PROFITS                                             | 343,200                    | 83,190                    | 82,149                    | 261,051                   | 24%        |
| 52 MISCELLANEOUS INTERLOCAL REVENUE                                 | -                          | -                         | 500                       | (500)                     | 0%         |
| 53 FIRST RESPONDERS FLEX FUND                                       | 1,000                      | -                         | -                         | 1,000                     | 0%         |
| <b>54</b> DISCOVERY PROGRAMS TECHNOLOGY ACQ.                        | 3 050 080                  | 272 200                   | -<br>- (27 010            | 550<br>2 422 270          | 219/       |
|                                                                     | 3,050,089                  | 372,308                   | 627,819                   | 2,422,270                 | 21%        |