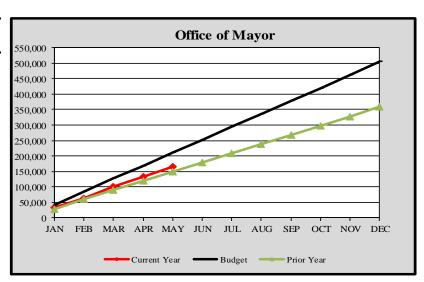

City of Edmonds, WA
Monthly Expenditure Report-Office of Mayor
2023

Office of Mayor

| O III CO OI | 1124 9 0 2      |                 |           |          |
|-------------|-----------------|-----------------|-----------|----------|
|             | Cumulative      | Monthly         | YTD       | Variance |
|             | Budget Forecast | Budget Forecast | Actuals   | %        |
|             |                 |                 |           | _        |
| January     | \$ 41,315       | \$ 41,315       | \$ 32,343 | -21.72%  |
| February    | 84,527          | 43,212          | 63,133    | -25.31%  |
| March       | 126,265         | 41,738          | 101,671   | -19.48%  |
| April       | 168,834         | 42,569          | 133,210   | -21.10%  |
| May         | 210,482         | 41,647          | 164,114   | -22.03%  |
| June        | 251,630         | 41,148          |           |          |
| July        | 293,597         | 41,967          |           |          |
| August      | 335,203         | 41,606          |           |          |
| September   | 377,026         | 41,823          |           |          |
| October     | 417,998         | 40,972          |           |          |
| November    | 461,344         | 43,346          |           |          |
| December    | 504,873         | 43,529          |           |          |